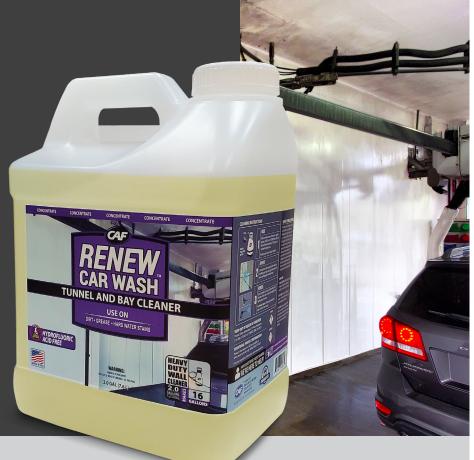

## TUNNEL AND BAY CLEANER

RENEW Car Wash™ Tunnel & Bay Cleaner uses advanced, low pH detergent technology to safely clean the hard surfaces found in car washes. CAF is pioneering this new technology to make cleaning safer and more effective. RENEW is fast, powerful, and most importantly, employee safe. The RENEW proprietary formula has been developed with todays high-traffic car washes and strict environmental concerns in mind. RENEW is reclaim safe and easy to use. Just apply, let it sit for 3 minutes, and rinse off.

## **PACKAGING**

- · Volume: 2 gallons
- Case: 4/pallet
- · Coverage: 6,160 sq/ft
- Item Number: RCW2
- UPC Number: 850487003984

## **EFFECTIVE ON**

- Painted block
- PVC panels
- FRP
- Tile
- Brick

HAVE QUESTIONS? NEED TRAINING? WE'RE HERE TO HELP!

FOR TRAINING VIDEOS AND PRODUCT INFORMATION: # www.mycaf.com/training (888) 737-0025