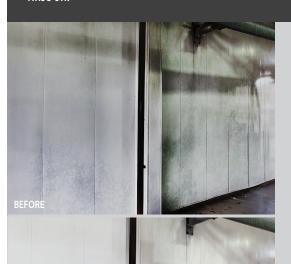

## TUNNEL AND BAY CLEANER

RENEW Car Wash™ Tunnel & Bay Cleaner uses advanced, low pH detergent technology to safely clean the hard surfaces found in car washes. CAF is pioneering this new technology to make cleaning safer and more effective. RENEW is fast, powerful, and most importantly, employee safe. The RENEW proprietary formula has been developed with todays high-traffic car washes and strict environmental concerns in mind. RENEW is reclaim safe and easy to use. Just apply, let it sit for 3 minutes, and rinse off.

## **EFFECTIVE ON**

- Painted block
- PVC panels
- FRP
- Tile
- Brick

HAVE QUESTIONS? NEED TRAINING? WE'RE HERE TO HELP!

FOR TRAINING VIDEOS AND PRODUCT INFORMATION: # www.mycaf.com/training (888) 737-0025