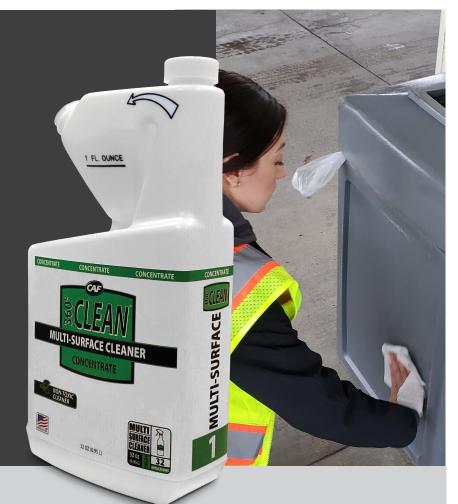

## MULTI-SURFACE CLEANER

CAF 360° CLEAN® Multi-Surface Cleaner is a non-toxic concentrate that is safe for use on all hard surfaces. Varible dosing makes it easy to mix the solution that you need to get the job done right. 360° CLEAN Multi-Surface Cleaner is effective for light to heavy-duty cleaning needs. It cuts through grease and grime to leave surfaces fresh and clean.

## **ADVANTAGES**

- · Variable dosing for light & heavy-duty cleaning
- Ammonia free
- Non-toxic cleaner
- Cost-effective concentrate
- Outdoor & indoor use

## **EFFECTIVE ON**

- Plastic
- Laminate
- Stainless steel
- Metal
- Appliances
- Ceramic
- Rubber
- Tile
- Porcelain
- Painted surfaces