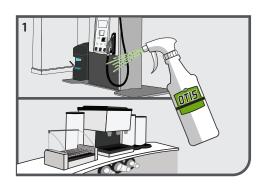

# TO MIX

2. With both bottle caps secure (a), tip the bottle following the direction of the arrow on the bottle and allow to fill (b). Return upright, and allow excess to drain (c).

3. Remove cap from measuring section, add to 32 oz spray bottle and fill with water.