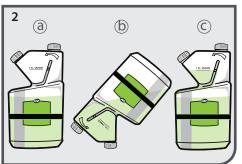

# TO MIX

2. With both bottle caps secure (a), tip the bottle following the direction of the arrow on the bottle and allow to fill (b). Return upright, and allow excess to drain (c).

3. Remove cap from measuring section, add to 32 oz spray bottle and fill with water.

| MIXING GUIDE        | HEAVY | MEDIUM | LIGHT |
|---------------------|-------|--------|-------|
| 32 oz. Spray Bottle | 3 oz. | 2 oz.  | 1 oz. |
| 1 gal. Mop Bucket   | 3 oz. | 2 oz.  | 1 oz. |