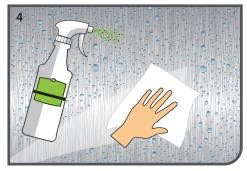

# **TO APPLY**

4. Spray surface with a light mist. Rinse or wipe away.

FOR TRAINING VIDEOS AND PRODUCT INFORMATION: