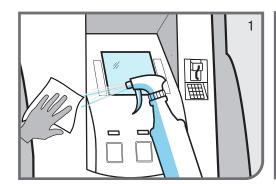

#### **TO CLEAN**

1. For best results, clean surface prior to polishing with LUXSS® Polish + UV Protectant Wipes.