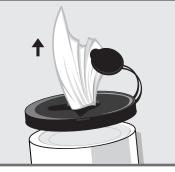

#### **TO POLISH**

- 2. Open canister lid to reveal LUXSS Wipes and pull through top opening and reseal lid to canister.
- 3. Starting from top of surface and work your way down polishing and applying even pressure. Repeat if necessary.