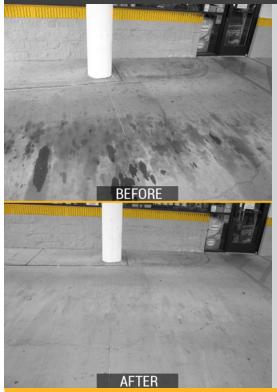

## WATERLESS CONCRETE

EXIMO® is an all natural waterless cleaner that uses time driven process and nature's own biochemistry to completely remove tough petroleum stains from concrete. EXIMO actually breaks down the hydrocarbon chain of petroleum stains deep within the pores of the concrete and restores the surface to its original appearance. Eximo is environmentally safe and can be used both as a dry and wet application.