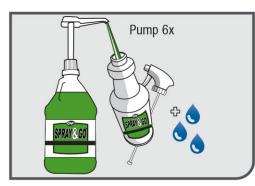

#### TO MIX

Using the chart below measure out the number of pumps needed for your cleaning task. Then fill container with water.

# CONTAINERMEASUREPUMP32 oz sprayer3/4 Cup or 6 oz1 Pump =1 - Gallon sprayer3 Cups or 24 oz1 oz2 - Gallon sprayer6 cups or 48 oz1 oz