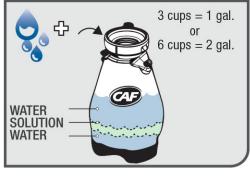

#### TO MIX

Using the chart below measure out the number of pumps needed for your cleaning task. Then fill container with water.

# CONTAINERMEASUREPUMP32 oz sprayer3/4 Cup or 6 oz1 Pump =1 - Gallon sprayer3 Cups or 24 oz1 oz2 - Gallon sprayer6 cups or 48 oz1 oz

#### GO

Walk away and allow to air dry.

MADE IN USA

Note: Final mixture should equal container measurement.

Visit www.mycaf.com for additional product information, SDS, training materials, product videos and more.