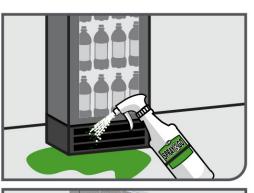

#### **SPRAY**

Apply SPRAY&GO to a dry surface stain until surface is thoroughly saturated. A second application may be required when treating persistent stains.

#### GO

Walk away and allow to air dry.

MADE IN USA

Note: Final mixture should equal container measurement.

Visit www.mycaf.com for additional product information, SDS, training materials, product videos and more.