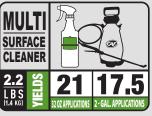

#### TO MIX

Using the chart below measure out the number of pumps needed for your cleaning task. Then fill container with water.

# CONTAINERMEASUREPUMP32 oz sprayer3/4 Cup or 6 oz1 Pump =1 - Gallon sprayer3 Cups or 24 oz1 oz2 - Gallon sprayer6 cups or 48 oz1 oz